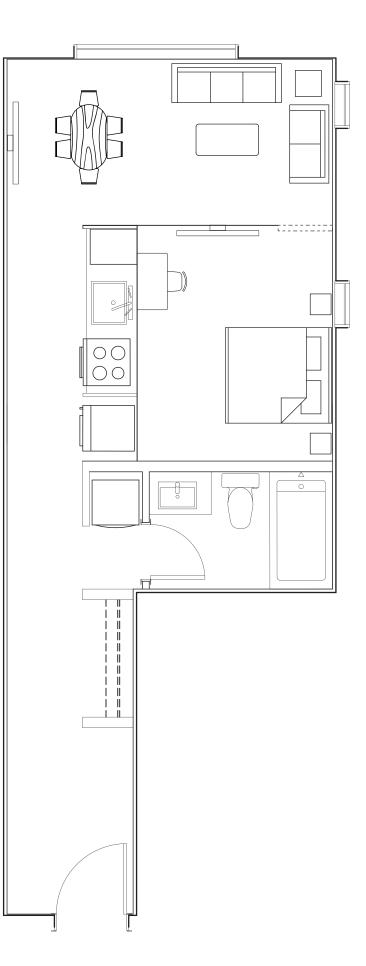

432 sq. ft. studio 1 bathroom

units - 210, 310, 410, 510, 610

The developer and builder reserve the right to make modifications and changes to the building, any unit, parking area and storage area design, specifications, features and floor plans in order to maintain the high standards of this development or to comply with municipal requirements. The square footage and room dimensions are based on architectural drawings and measurements. The location of utilities may not be accurately depicted herein. Furniture layouts depict standard furnishing sizes and are intended for reference only, all sizes and dimensions are approximate and actual area and dimensions may vary from the preliminary plans to the final survey. Errors and omissions accepted