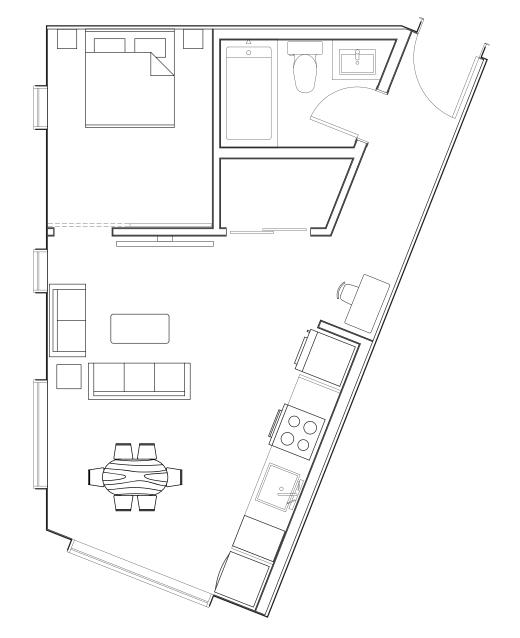

431 sq. ft. 1 bedroom 1 bathroom

units - 203, 303, 404, 503, 603

The developer and builder reserve the right to make modifications and changes to the building, any unit, parking area and storage area design, specifications, features and floor plans in order to maintain the high standards of this development or to comply with municipal requirements. The square footage and room dimensions are based on architectural drawings and measurements. The location of utilities may not be accurately depicted herein. Furniture layouts depict standard furnishing sizes and are intended for reference only, all sizes and dimensions are approximate and actual area and dimensions may vary from the preliminary plans to the final survey. Errors and omissions accepted